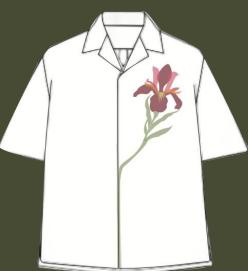

# NAUTA COLLECTION

By Jardín Azul for Delfin Amazon Cruises

What do you do before you travel? You have to pack. You carefully curate what you'll wear while you discover the unknown and capture new memories...

NAUTA Collection is the gateway into your Amazon journey, welcome onboard.