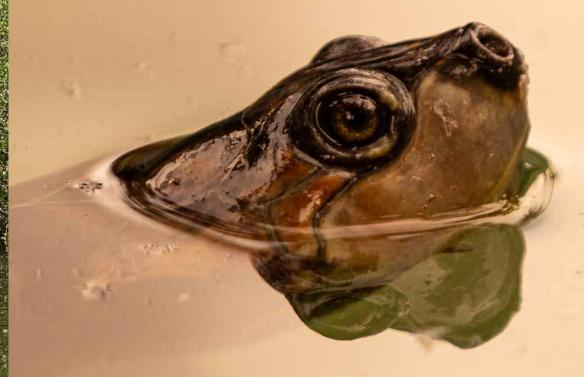

### THE GIFT OF A BRIGHTER FUTURE

Giving back to Peru's Andean and Amazonian Native communities.

SUSTAINABILITY EFFORTS

Taricaya Turtle Release