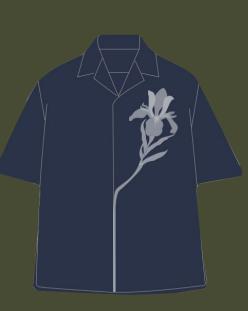

# NAUTA COLLECTION

By Jardín Azul for Delfin Amazon Cruises

What do you do before you travel? You have to pack. You carefully curate what you'll wear while you discover the unknown and capture new memories...

NAUTA Collection is the gateway into your Amazon journey, welcome onboard.