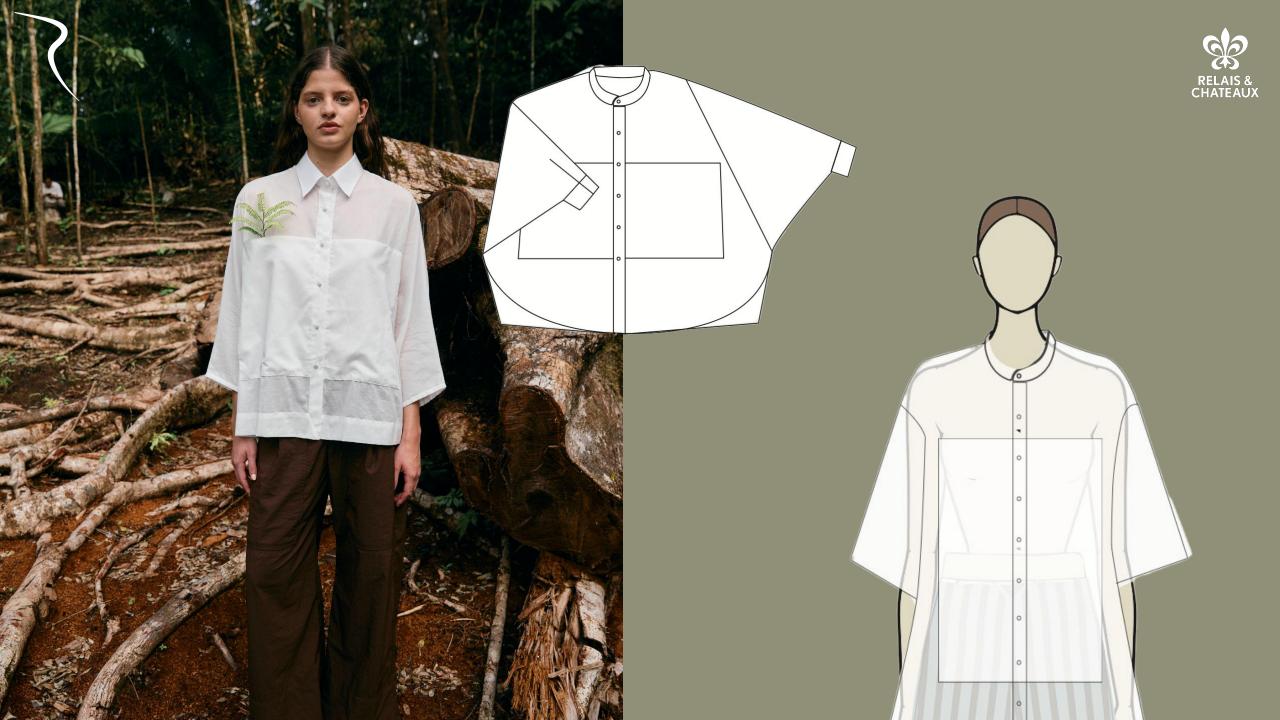

# NAUTA COLLECTION

By Jardín Azul for Delfin Amazon Cruises

What do you do before you travel? You have to pack. You carefully curate what you'll wear while you discover the unknown and capture new memories...

NAUTA Collection is the gateway into your Amazon journey, welcome onboard.