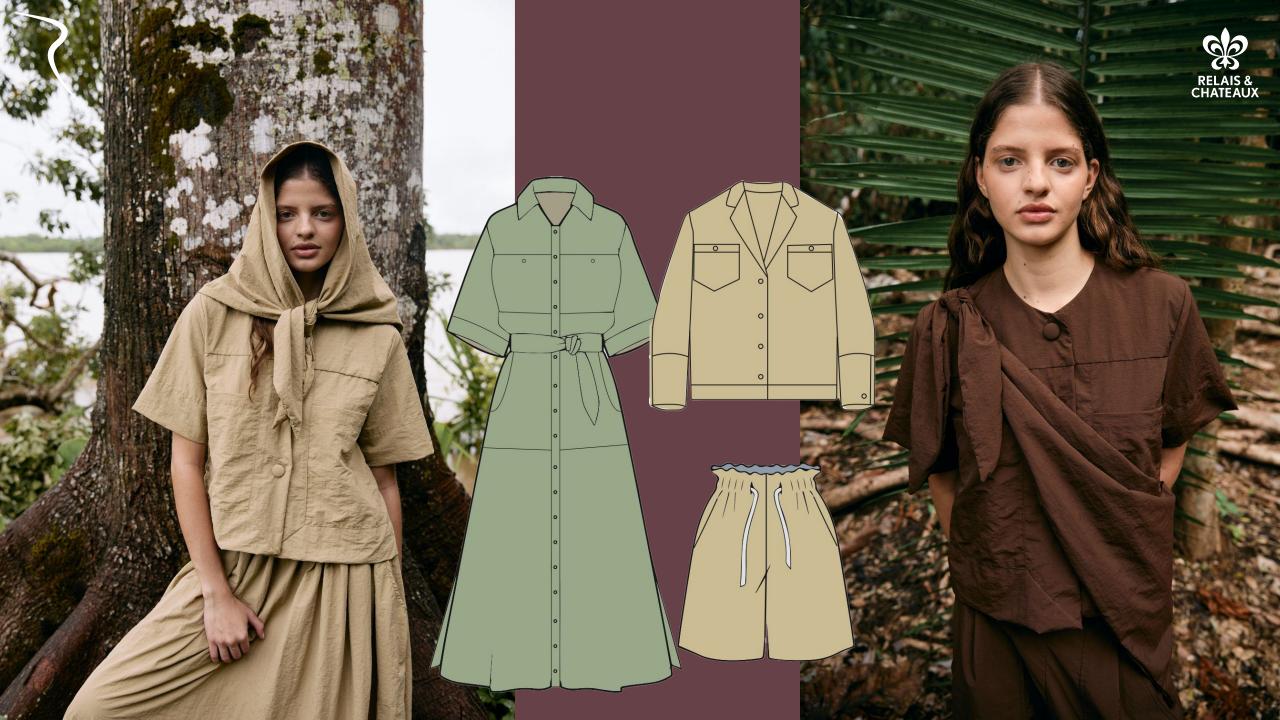

# NAUTA COLLECTION

By Jardín Azul for Delfin Amazon Cruises

What do you do before you travel? You have to pack. You carefully curate what you'll wear while you discover the unknown and capture new memories...

NAUTA Collection is the gateway into your Amazon journey, welcome onboard.