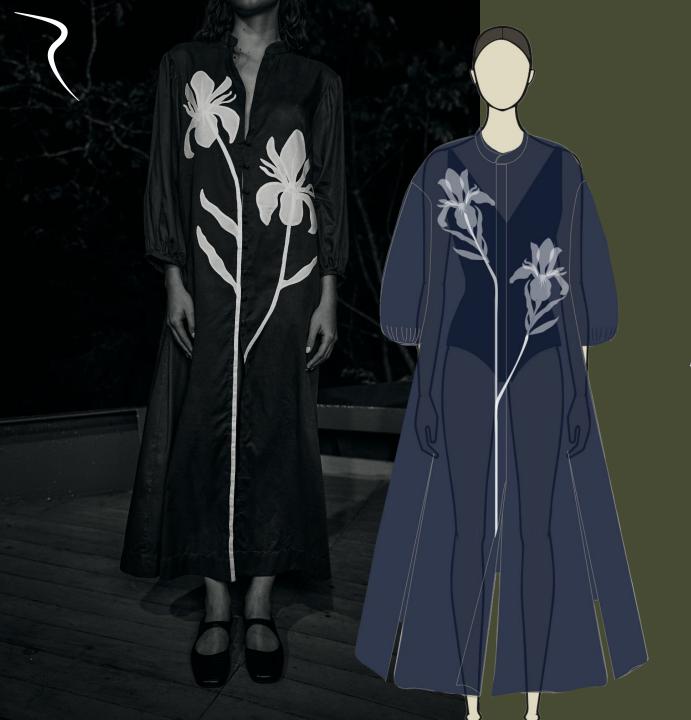

# NAUTA COLLECTION

By Jardín Azul for Delfin Amazon Cruises

What do you do before you travel? You have to pack. You carefully curate what you'll wear while you discover the unknown and capture new memories...

NAUTA Collection is the gateway into your Amazon journey, welcome onboard.