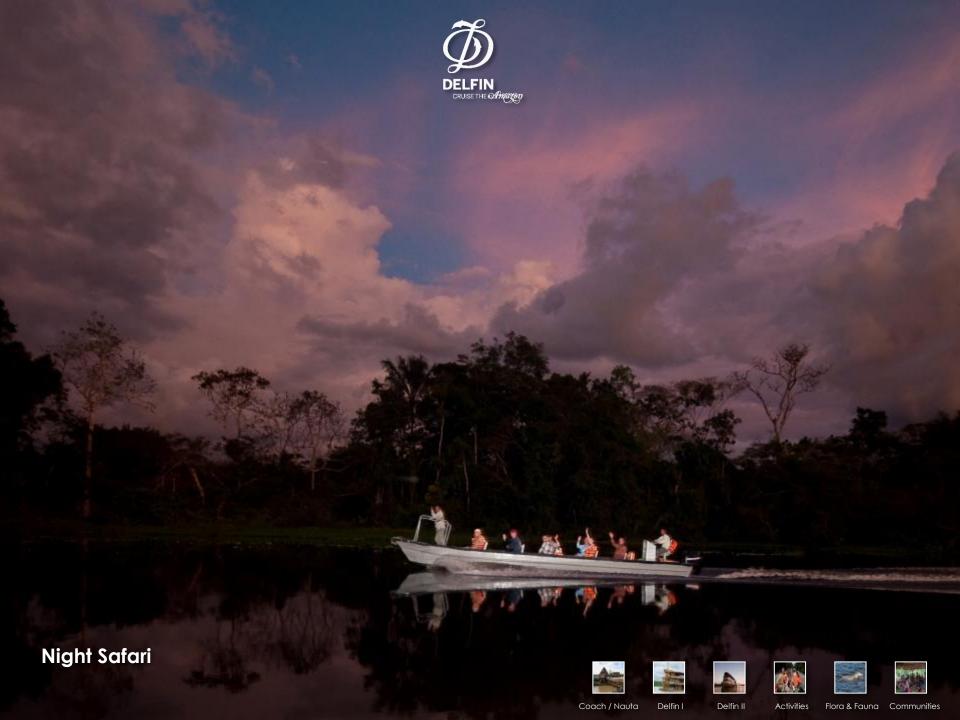

## Delfin I, Activities:

- Hiking
- Birdwatching
- Night safari
- Swiming near pink river dolphins
- Visiting local villages
- Fishing
- Sport fishing (charters only)
- Kayaking
- Kids activities
- Stand Up Paddle boarding
- Canopy Walking

# Delfin II, Activities:

- Hiking
- Birdwatching
- Night safari
- Swiming near pink river dolphins
- Visiting local villages
- Fishing
- Sport fishing (charters only)
- Kayaking
- Kids activities
- Stand Up Paddle boarding