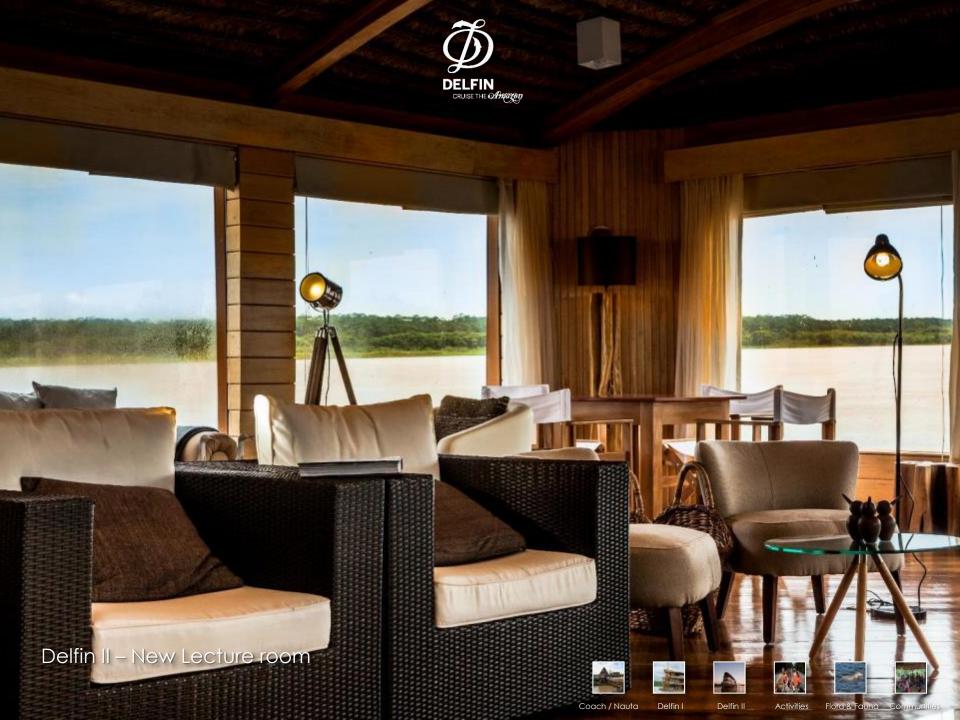

#### Delfin II:

- 10 Suites
- 4 Master Suites
- Dining area, lounge, bar, Lecture room, Excercise room & Massage room
- 18 Crew members for 28 passengers