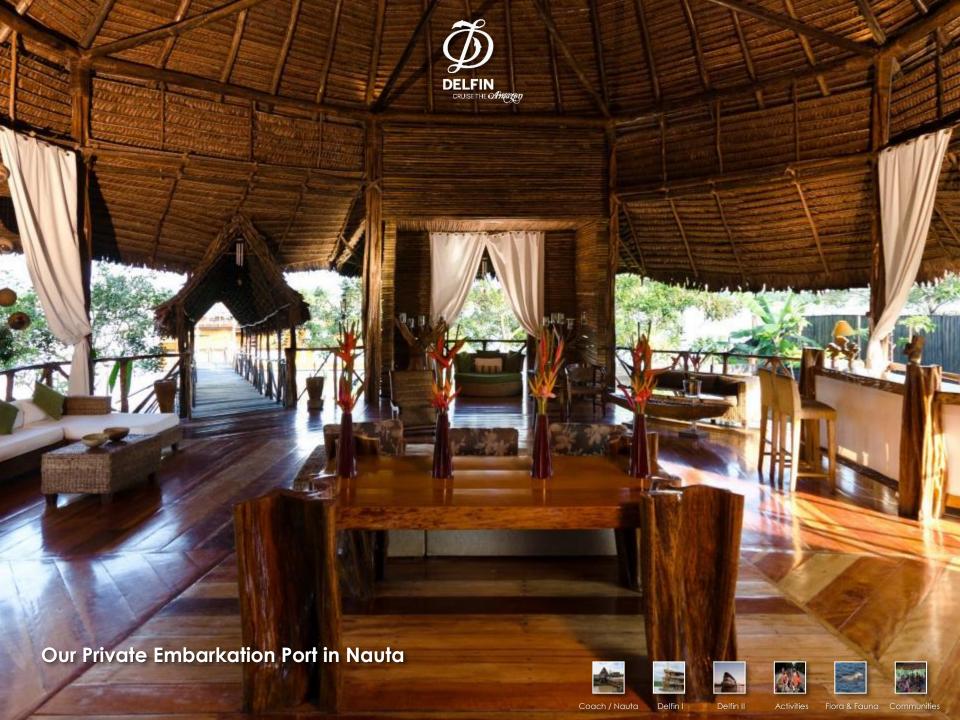

## Delfín I – Deck Plan

TOP OBSERVATION DECK

**UPPER DECK** 

MAIN DECK









Delfin II







Coach / Nauta

Delfin I

Activities Flora & Fauna Communities































## II - Deck Plan

**ERVATION DECK** 

DECK Suites (15, 16) 11, 12, 13, 14) nductor Cabin (9, 10)

ECK Suites (7, 8)



























Delfin I

Activities

Flora & Fauna Communities





#### Delfin I

- 2 Master Suites
- 2 Deluxe Master Suites (with plunge pool)
- Dining area, lounge & bar
- 12 Crew members for 8 passengers

## Beverages included:

- House wine, lunch & dinner
- Pisco based cocktails
- Beer
- Soda
- Natural Juices
- Coffee, tea & water

#### Delfin II:

- 10 Suites
- 4 Master Suites
- Dining area, lounge, bar, Lecture room, Excercise room & Massage room
- 18 Crew mem