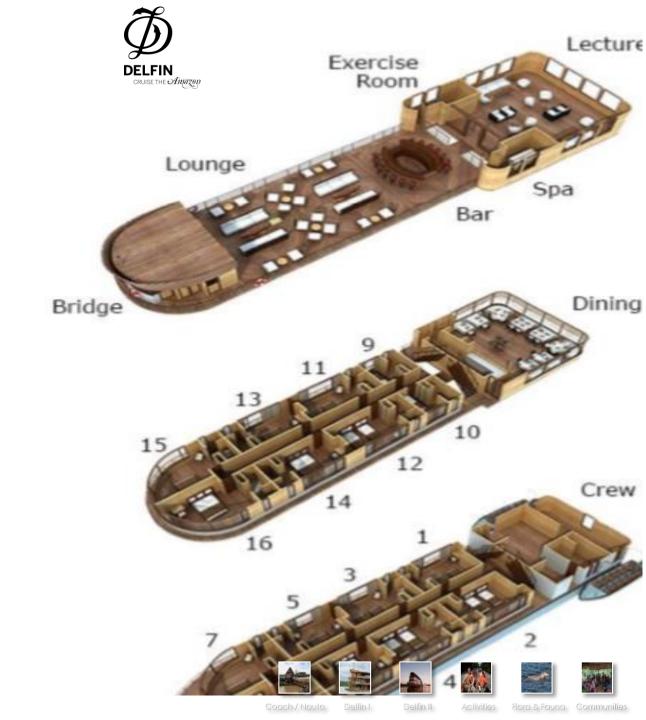

## II - Deck Plan

**ERVATION DECK** 

DECK Suites (15, 16) 11, 12, 13, 14) nductor Cabin (9, 10)

ECK Suites (7, 8)

Delfin I

Activities

Flora & Fauna Communities

#### Delfin II:

- 10 Suites
- 4 Master Suites
- Dining area, lounge, bar, Lecture room, Excercise room & Massage room
- 18 Crew members for 28 passengers