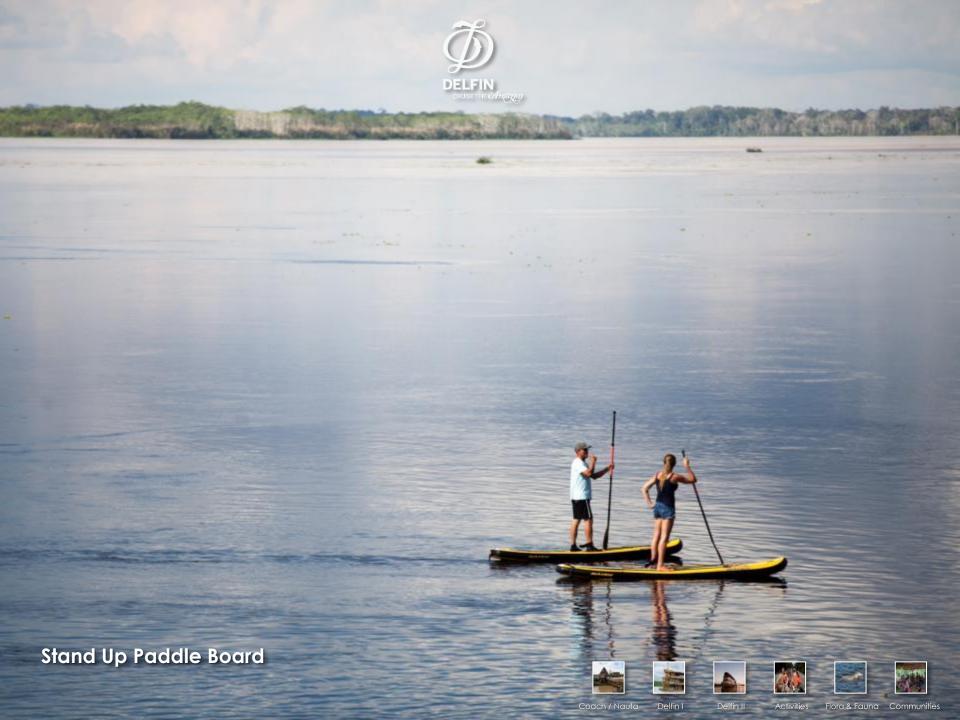

## Delfin I, Activities:

- Hiking
- Birdwatching
- Night safari
- Swiming near pink river dolphins
- Visiting local villages
- Fishing
- Sport fishing (charters only)
- Kayaking
- Kids activities
- Stand Up Paddle boarding
- Canopy Walking

# Delfin II, Activities:

- Hiking
- Birdwatching
- Night safari
- Swiming near pink river dolphins
- Visiting local villages
- Fishing
- Sport fishing (charters only)
- Kayaking
- Kids activities
- Stand Up Paddle boarding