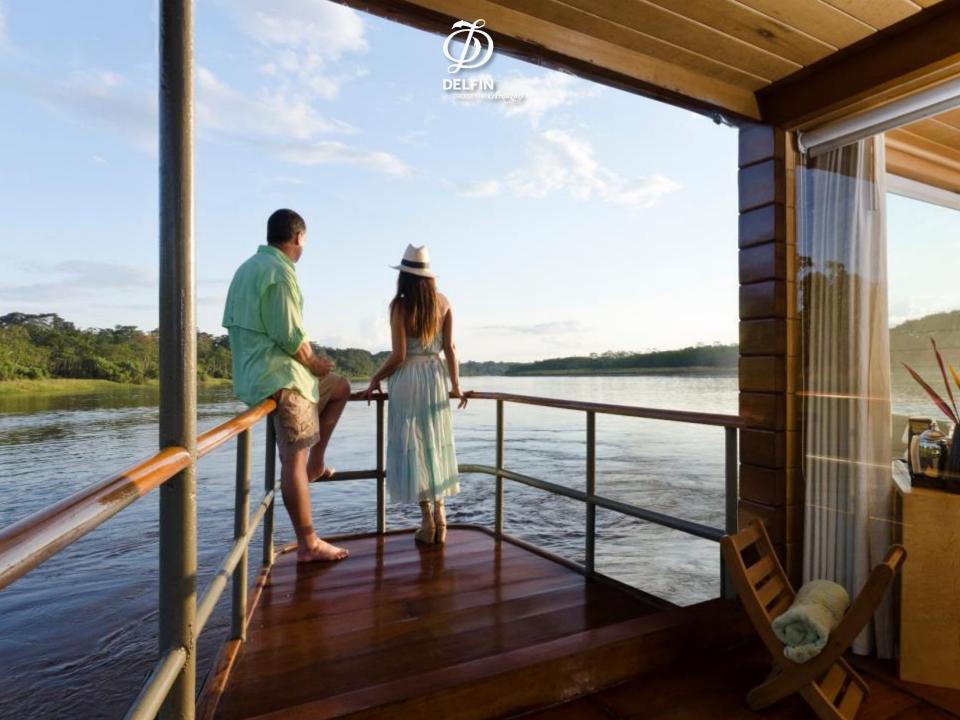

#### Delfin I

- 2 Master Suites
- 2 Deluxe Master Suites (with plunge pool)
- Dining area, lounge & bar
- 12 Crew members for 8 passengers

#### Delfin II:

- 10 Suites
- 4 Master Suites
- Dining area, lounge, bar, Lecture room, Excercise room & Massage room
- 18 Crew members for 28 passengers