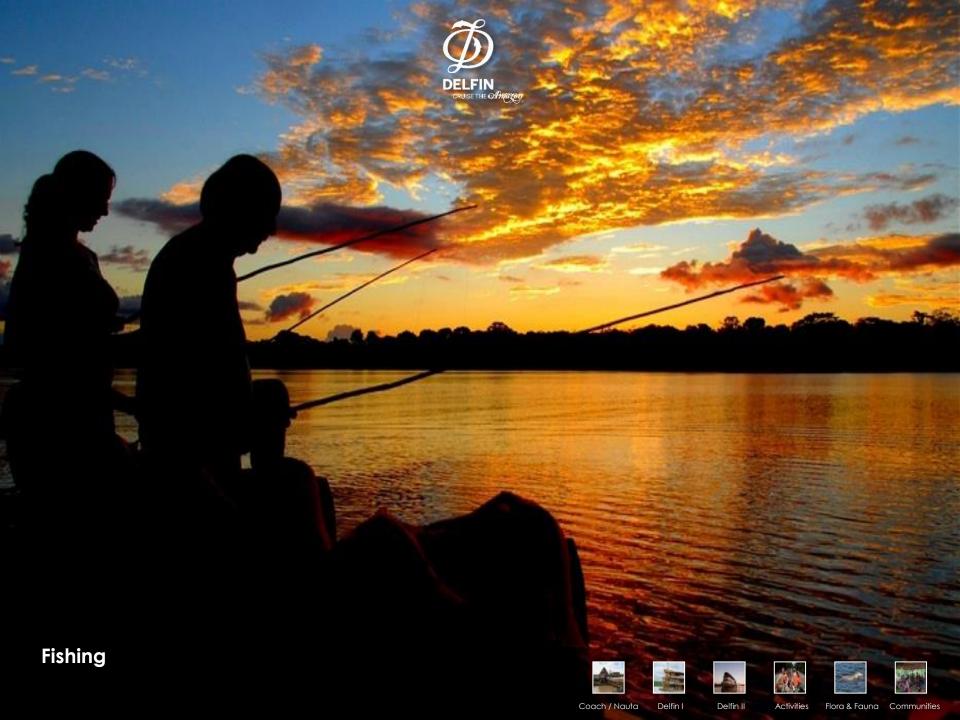

## Delfin I, Activities:

- Hiking
- Birdwatching
- Night safari
- Swiming near pink river dolphins
- Visiting local villages
- Fishing
- Sport fishing (charters only)
- Kayaking
- Kids activities
- Stand Up Paddle boarding
- Canopy Walking

# Delfin II, Activities:

- Hiking
- Birdwatching
- Night safari
- Swiming near pink river dolphins
- Visiting local villages
- Fishing
- Sport fishing (charters only)
- Kayaking
- Kids activities
- Stand Up Paddle boarding