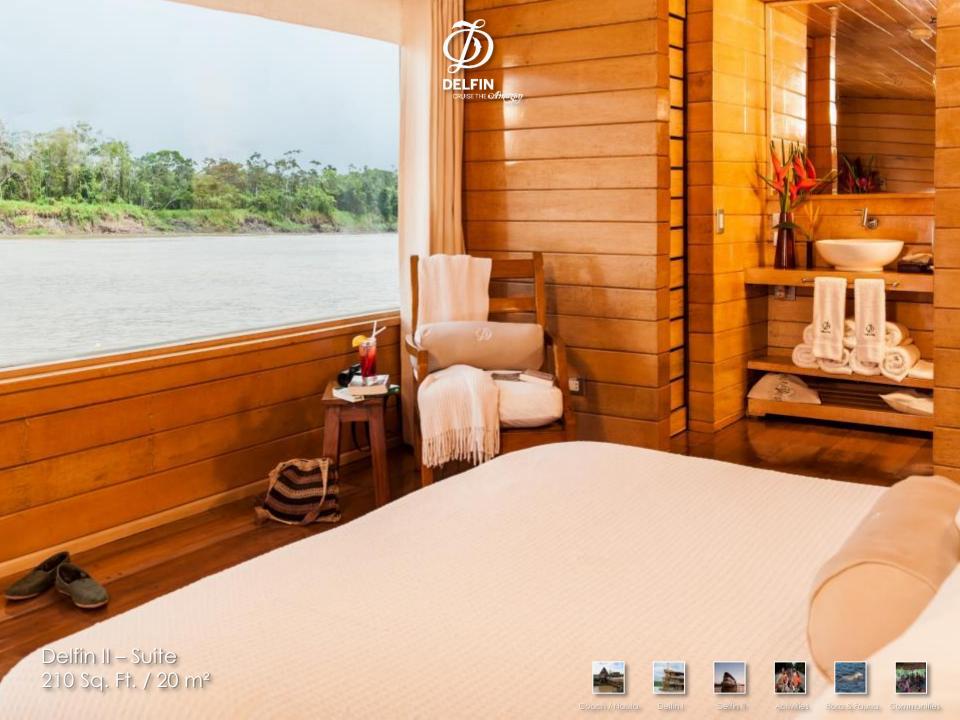

#### Delfin II:

- 10 Suites
- 4 Master Suites
- Dining area, lounge, bar, Lecture room, Excercise room & Massage room
- 18 Crew members for 28 passengers