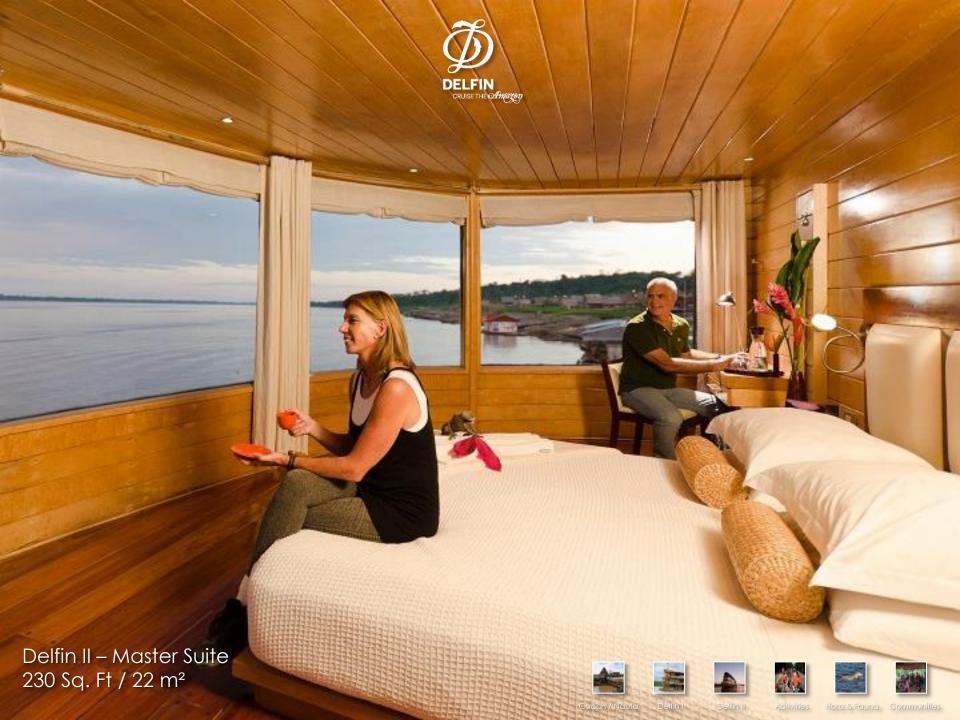

#### Delfin II:

- 10 Suites
- 4 Master Suites
- Dining area, lounge, bar, Lecture room, Excercise room & Massage room
- 18 Crew members for 28 passengers