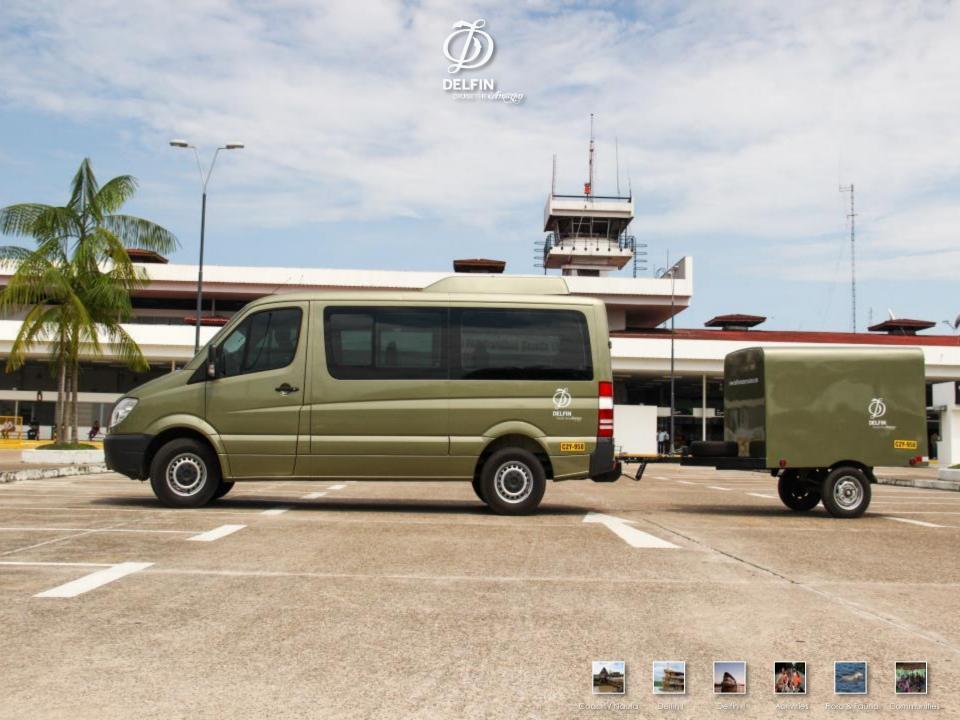

## Delfín I – Deck Plan

TOP OBSERVATION DECK

**UPPER DECK** 

MAIN DECK









Delfin II







Coach / Nauta

Delfin I

Activities Flora & Fauna Communities































## II - Deck Plan

**ERVATION DECK** 

DECK Suites (15, 16) 11, 12, 13, 14) nductor Cabin (9, 10)

ECK Suites (7, 8)



























Delfin I

Activities

Flora & Fauna Communities





#### Delfin I

- 2 Master Suites
- 2 Deluxe Master Suites (with plunge pool)
- Dining area, lounge & bar
- 12 Crew members for 8 passengers

## Beverages included:

- House wine, lunch & dinner
- Pisco based cocktails
- Beer
- Soda
- Natural Juices
- Coffee, tea & water

#### Delfin II:

- 10 Suites
- 4 Master Suites
- Dining area, lounge, bar, Lecture room, Excercise room & Massage room
- 18 Cr