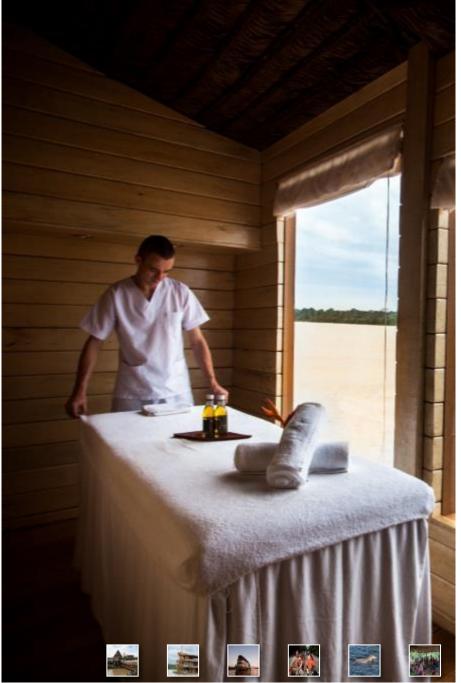

#### Delfin II:

- 10 Suites
- 4 Master Suites
- Dining area, lounge, bar, Lecture room, Excercise room & Massage room
- 18 Crew members for 28 passengers