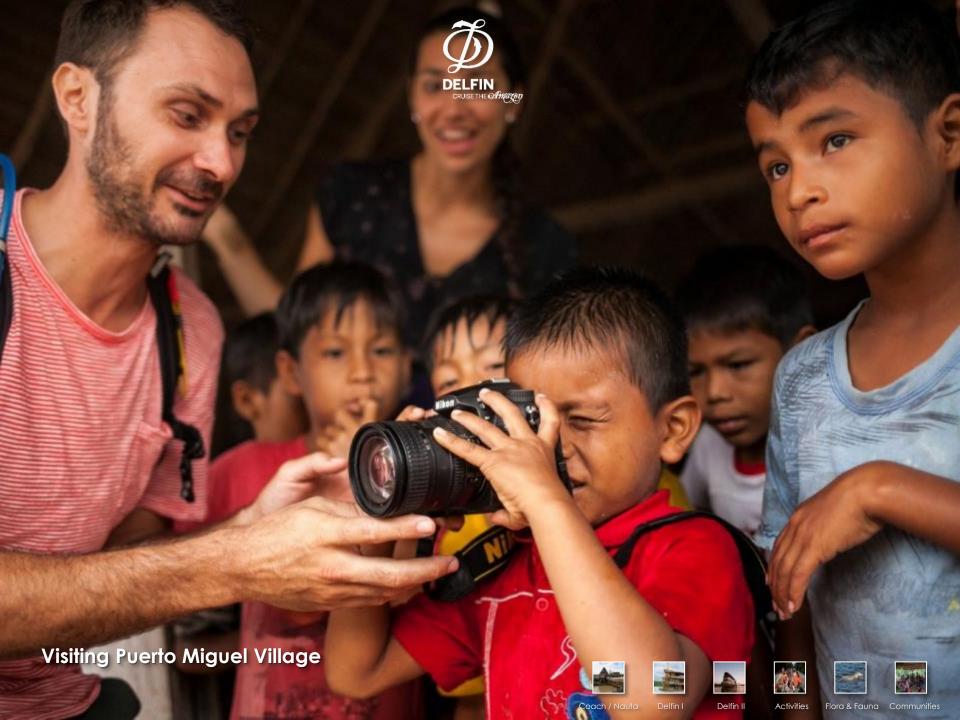

## Delfin I, Activities:

- Hiking
- Birdwatching
- Night safari
- Swiming near pink river dolphins
- Visiting local villages
- Fishing
- Sport fishing (charters only)
- Kayaking
- Kids activities
- Stand Up Paddle boarding
- Canopy Walking

# Delfin II, Activities:

- Hiking
- Birdwatching
- Night safari
- Swiming near pink river dolphins
- Visiting local villages
- Fishing
- Sport fishing (charters only)
- Kayaking
- Kids activities
- Stand Up Paddle boarding