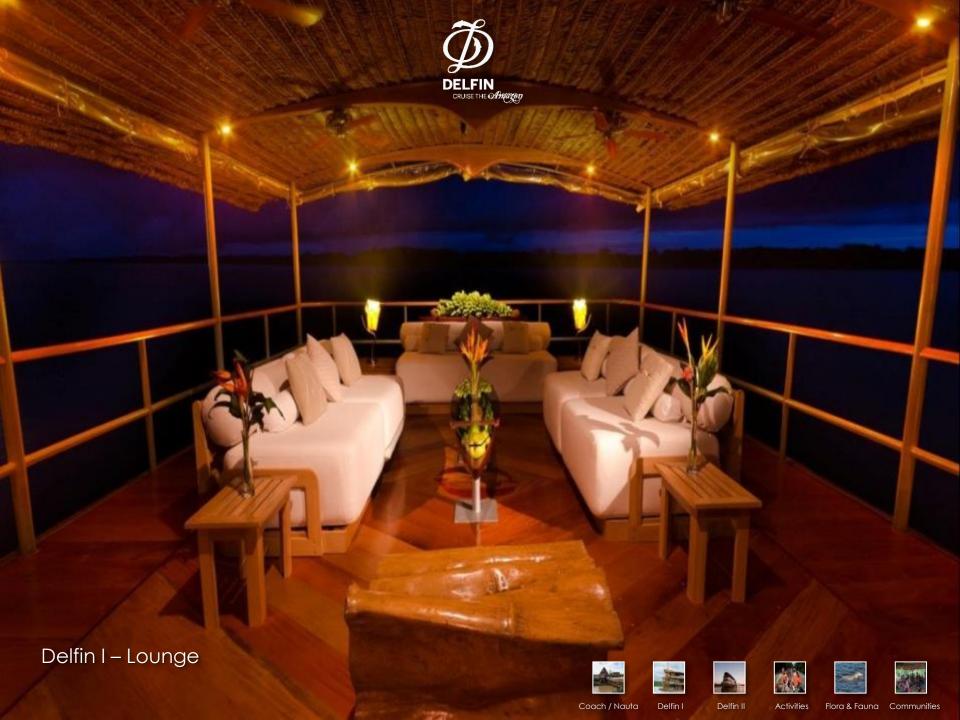

#### Delfin I

- 2 Master Suites
- 2 Deluxe Master Suites (with plunge pool)
- Dining area, lounge & bar
- 12 Crew members for 8 passengers