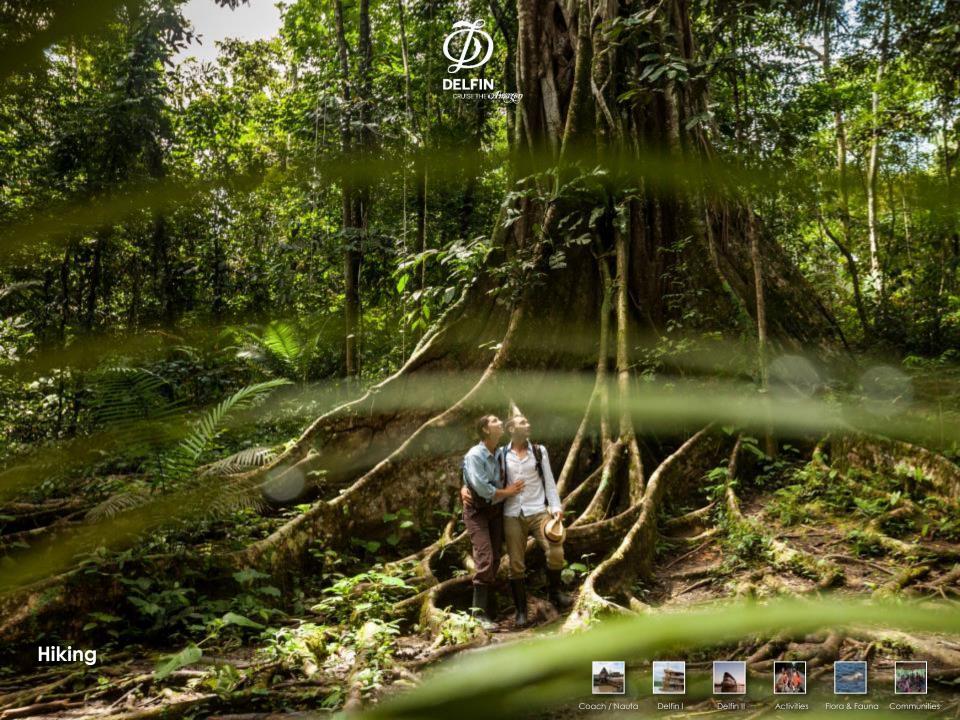

## Delfin I, Activities:

- Hiking
- Birdwatching
- Night safari
- Swiming near pink river dolphins
- Visiting local villages
- Fishing
- Sport fishing (charters only)
- Kayaking
- Kids activities
- Stand Up Paddle boarding
- Canopy Walking

# Delfin II, Activities:

- Hiking
- Birdwatching
- Night safari
- Swiming near pink river dolphins
- Visiting local villages
- Fishing
- Sport fishing (charters only)
- Kayaking
- Kids activities
- Stand Up Paddle boarding