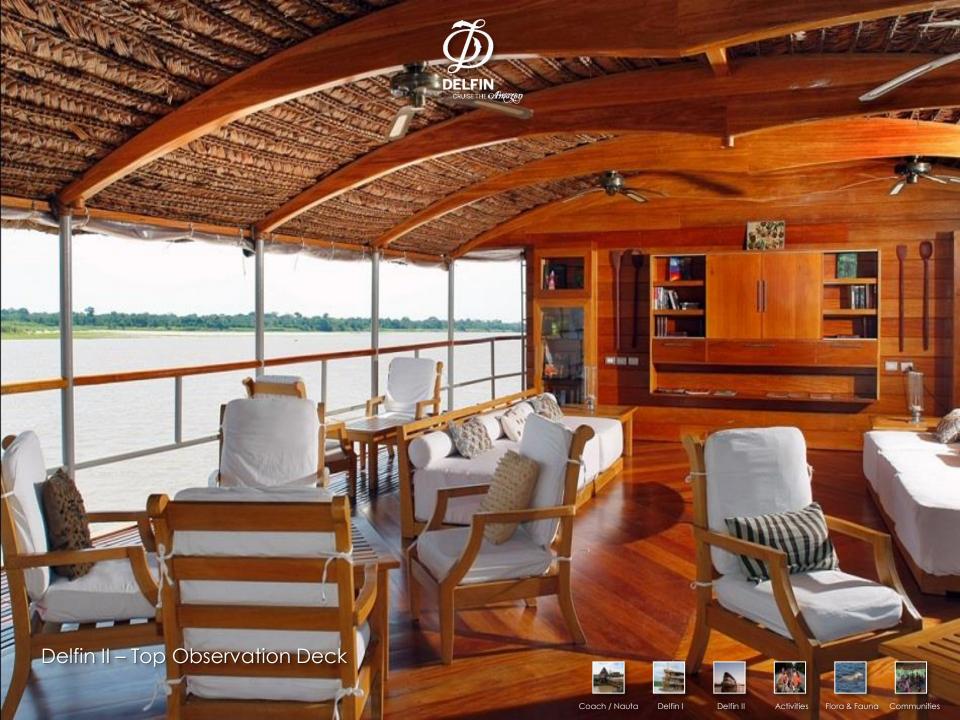

#### Delfin II:

- 10 Suites
- 4 Master Suites
- Dining area, lounge, bar, Lecture room, Excercise room & Massage room
- 18 Crew members for 28 passengers