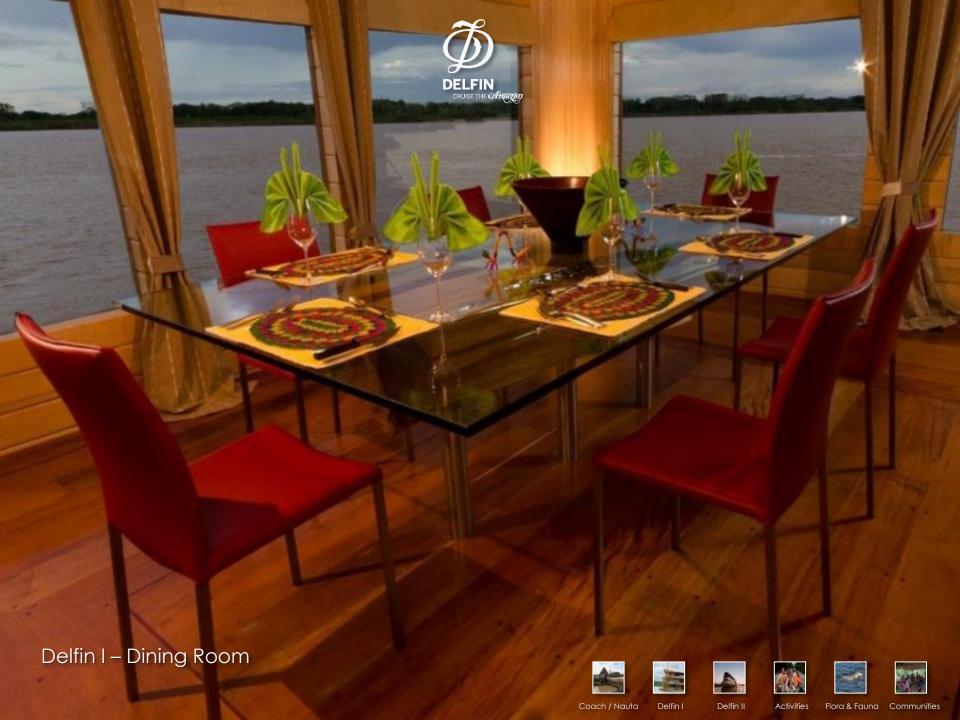

#### Delfin I

- 2 Master Suites
- 2 Deluxe Master Suites (with plunge pool)
- Dining area, lounge & bar
- 12 Crew members for 8 passengers