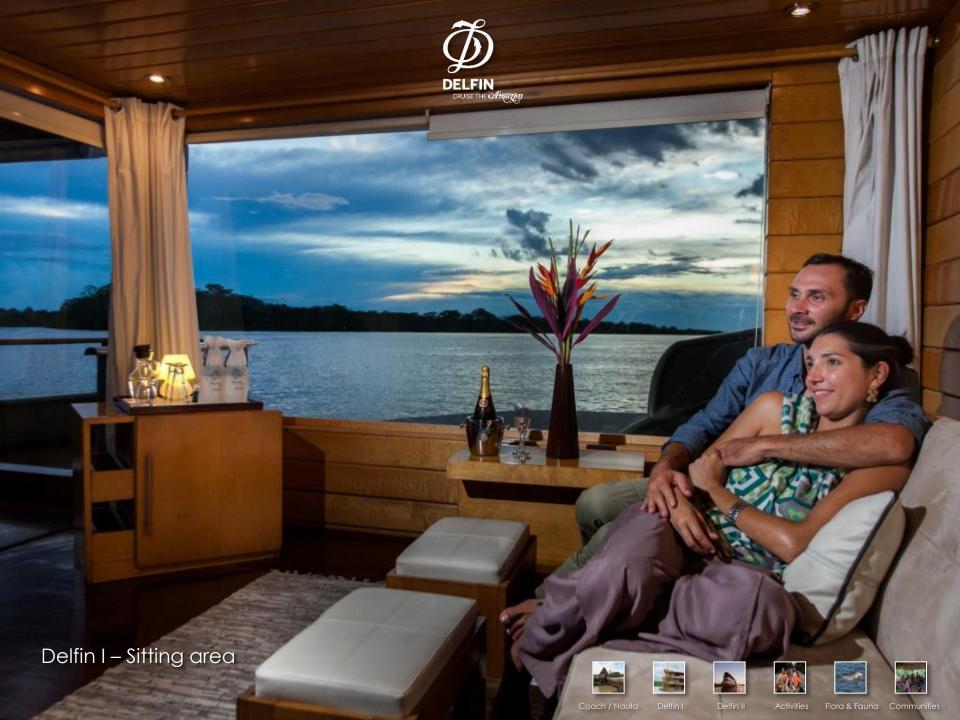

#### Delfin I

- 2 Master Suites
- 2 Deluxe Master Suites (with plunge pool)
- Dining area, lounge & bar
- 12 Crew members for 8 passengers