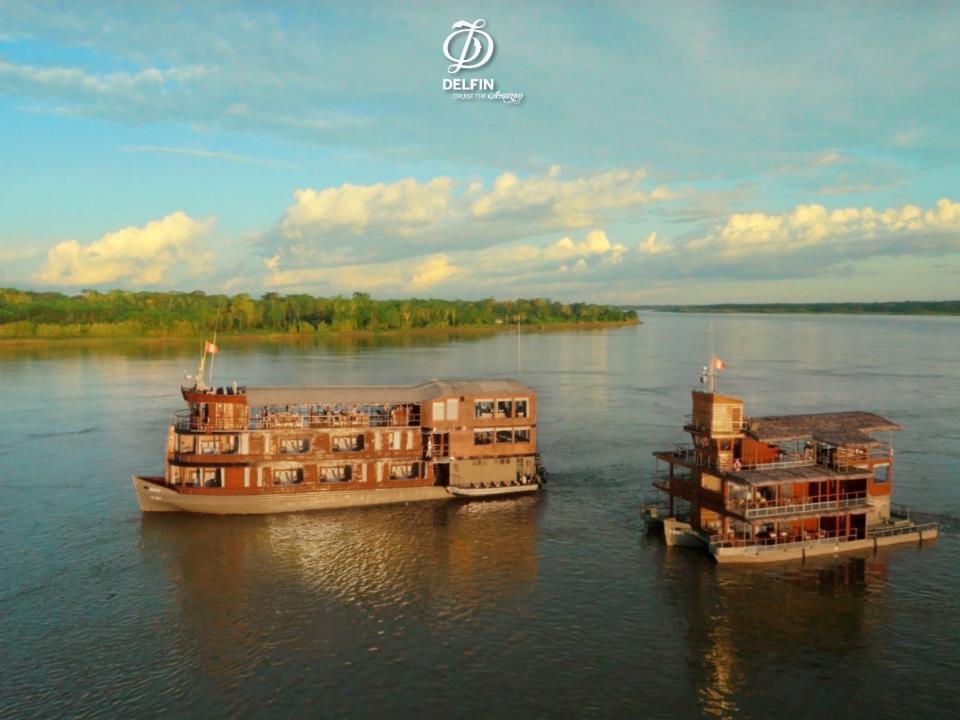

#### Delfin I

- 2 Master Suites
- 2 Deluxe Master Suites (with plunge pool)
- Dining area, lounge & bar
- 12 Crew members for 8 passengers

#### Delfin II:

- 10 Suites
- 4 Master Suites
- Dining area, lounge, bar, Lecture room, Excercise room & Massage room
- 18 Crew members for 28 passengers