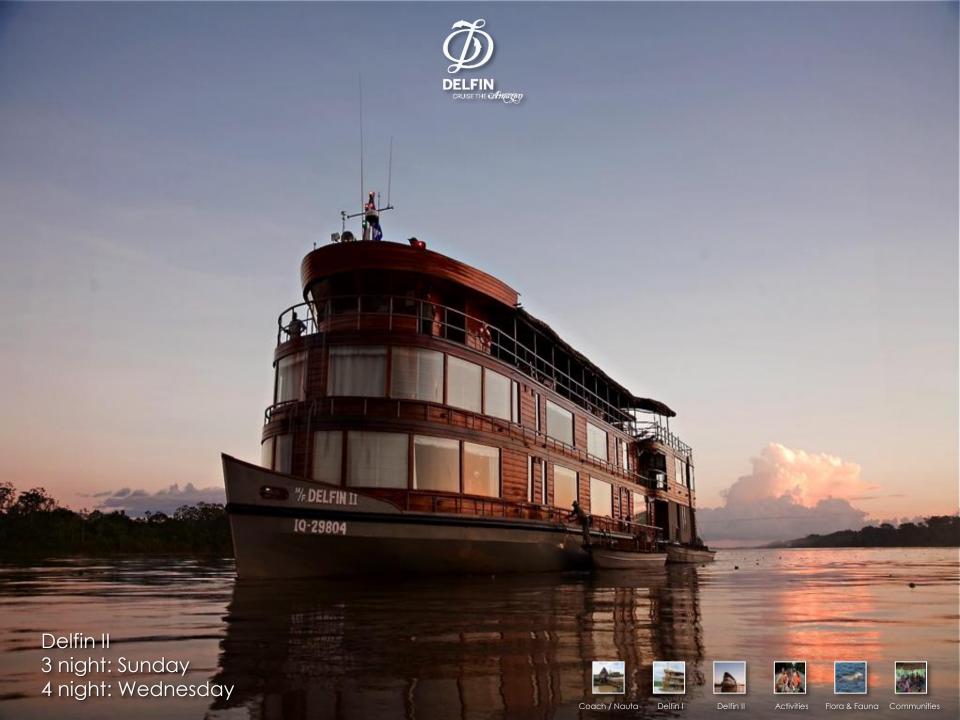

#### Delfin II:

- 10 Suites
- 4 Master Suites
- Dining area, lounge, bar, Lecture room, Excercise room & Massage room
- 18 Crew members for 28 passengers