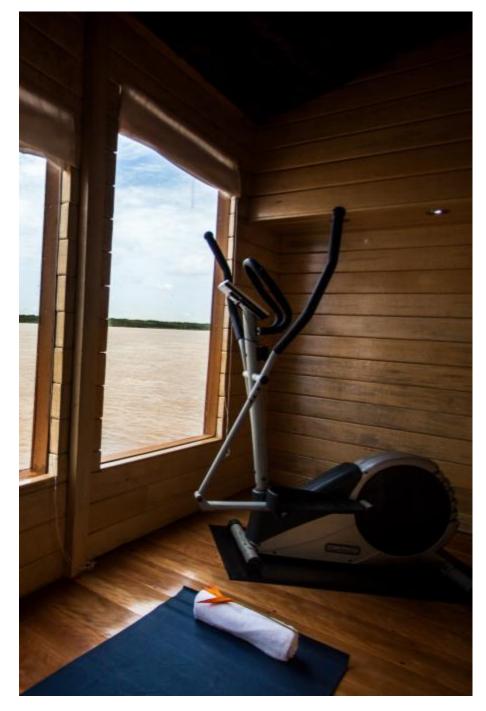

#### Delfin II:

- 10 Suites
- 4 Master Suites
- Dining area, lounge, bar, Lecture room, Excercise room & Massage room
- 18 Crew members for 28 passengers