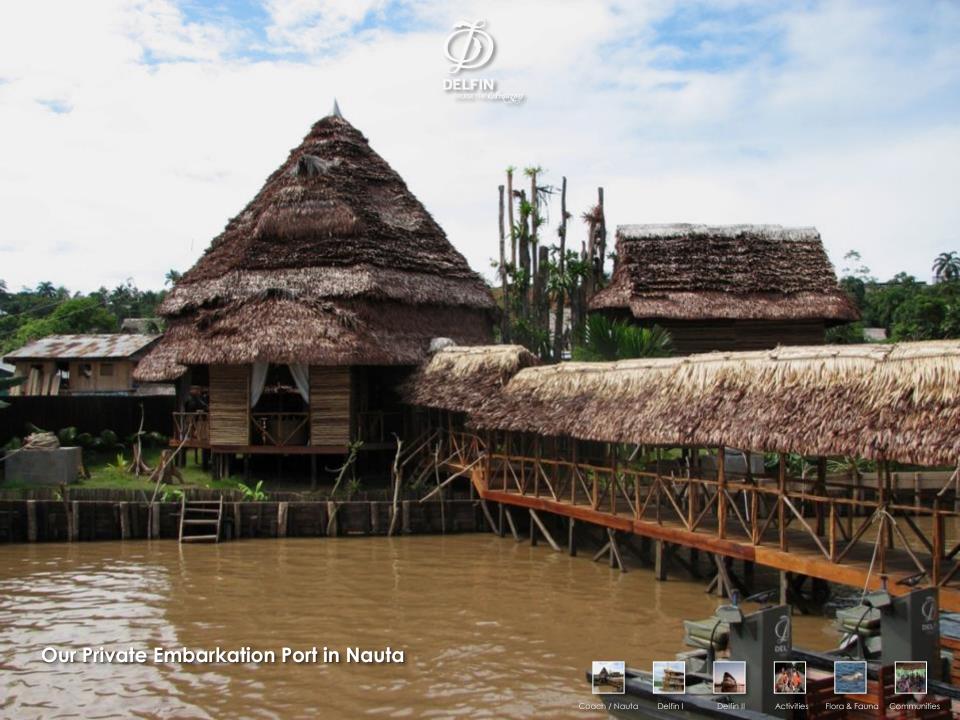

## Delfín I – Deck Plan

TOP OBSERVATION DECK

**UPPER DECK** 

MAIN DECK









Delfin II







Coach / Nauta

Delfin I

Activities Flora & Fauna Communities































## II - Deck Plan

**ERVATION DECK** 

DECK Suites (15, 16) 11, 12, 13, 14) nductor Cabin (9, 10)

ECK Suites (7, 8)



























Delfin I

Activities

Flora & Fauna Communities





#### Delfin I

- 2 Master Suites
- 2 Deluxe Master Suites (with plunge pool)
- Dining area, lounge & bar
- 12 Crew members for 8 passengers

## Beverages included:

- House wine, lunch & dinner
- Pisco based cocktails
- Beer
- Soda
- Natural Juices
- Coffee, tea & water

#### Delfin II:

- 10 Suites
- 4 Master Suites
- Dining area, lounge, bar, Lecture room, Excercise room & Massage room
- 18 Crew m