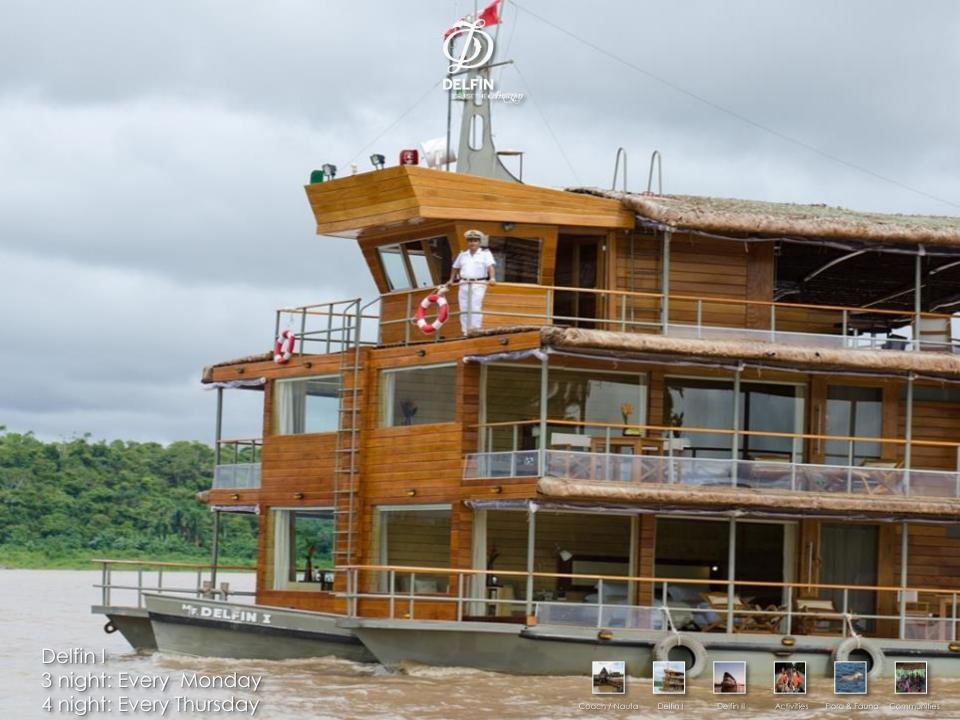

#### Delfin I

- 2 Master Suites
- 2 Deluxe Master Suites (with plunge pool)
- Dining area, lounge & bar
- 12 Crew members for 8 passengers

## Beverages included:

- House wine, lunch & dinner
- Pisco based cocktails
- Beer
- Soda
- Natural Juices
- Coffee, tea & water