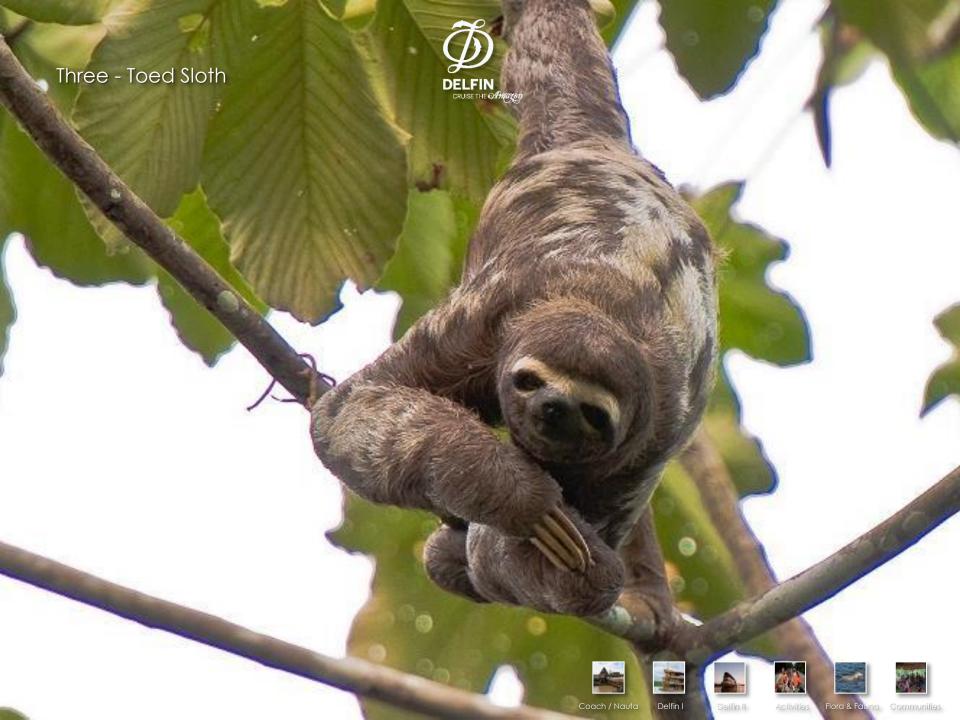

cercise room & Massage room
- 18 Crew members for 28 passengers

# Beverages included:

- House wine, lunch & dinner
- Pisco based cocktails
- Beer
- Soda
- Natural Juices
- Coffee, tea & water

































HOME ABOUT

GET INVOLVED PROJECTS













## Delfin I, Activities:

- Hiking
- Birdwatching
- Night safari
- Swiming near pink river dolphins
- Visiting local villages
- Fishing
- Sport fishing (charters only)
- Kayaking
- Kids activities
- Stand Up Paddle boarding
- Canopy Walking

# Delfin II, Activities:

- Hiking
- Birdwatching
- Night safari
- Swiming near pink river dolphins
- Visiting local villages
- Fishing
- Sport fishing (charters only)
- Kayaking
- Kids activities
- Stand Up Paddle boarding













ach / Nauta

Delfin I

. .

ora & Fauna

















Pigmy frog













ach / Nauta

Delfin I

stivities Flo

Flora & Fauna









www.DelfinAmazonCruises.com