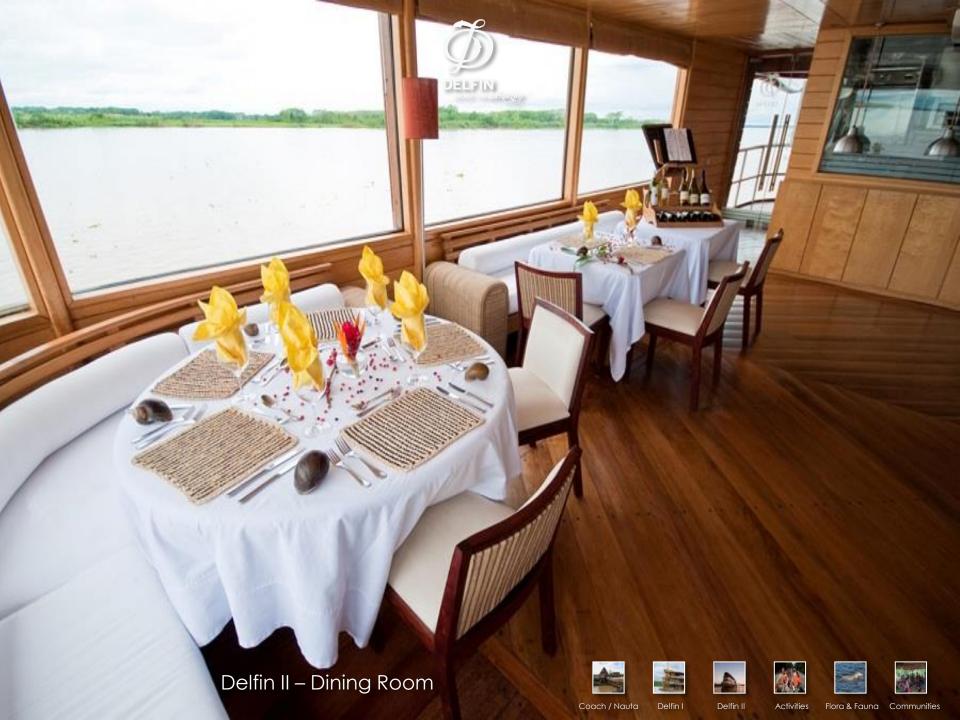

#### Delfin II:

- 10 Suites
- 4 Master Suites
- Dining area, lounge, bar, Lecture room, Excercise room & Massage room
- 18 Crew members for 28 passengers