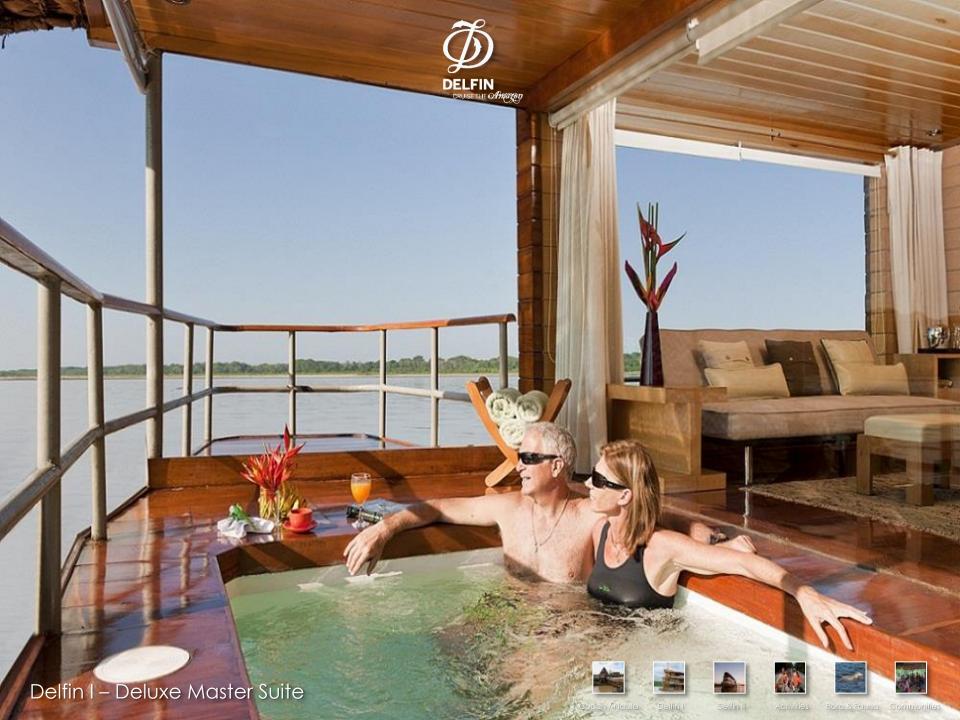

#### Delfin I

- 2 Master Suites
- 2 Deluxe Master Suites (with plunge pool)
- Dining area, lounge & bar
- 12 Crew members for 8 passengers