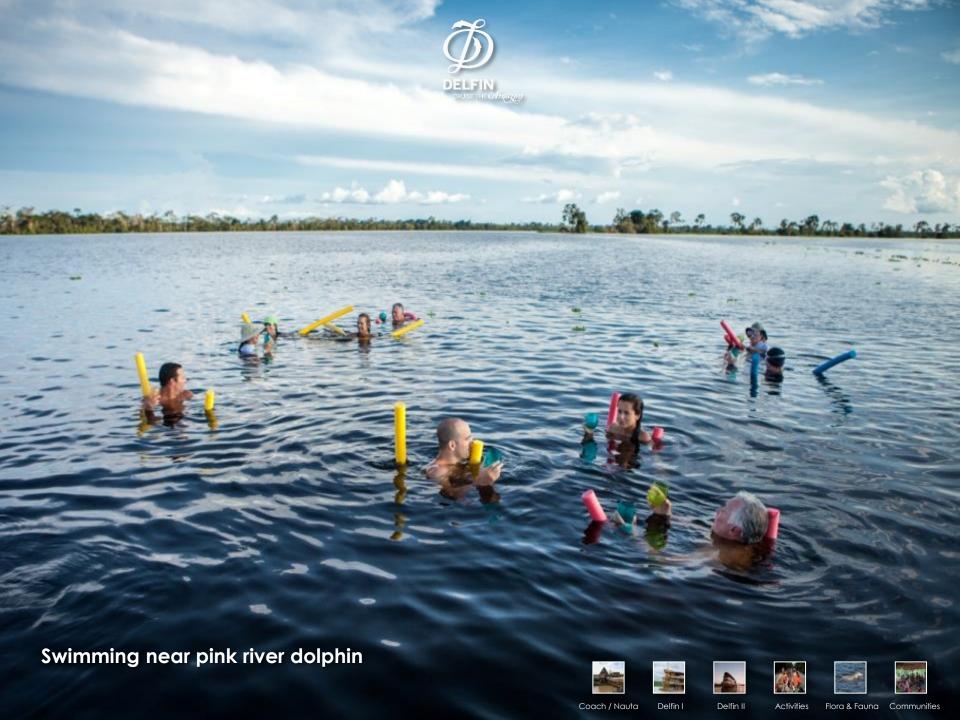

## Delfin I, Activities:

- Hiking
- Birdwatching
- Night safari
- Swiming near pink river dolphins
- Visiting local villages
- Fishing
- Sport fishing (charters only)
- Kayaking
- Kids activities
- Stand Up Paddle boarding
- Canopy Walking

# Delfin II, Activities:

- Hiking
- Birdwatching
- Night safari
- Swiming near pink river dolphins
- Visiting local villages
- Fishing
- Sport fishing (charters only)
- Kayaking
- Kids activities
- Stand Up Paddle boarding