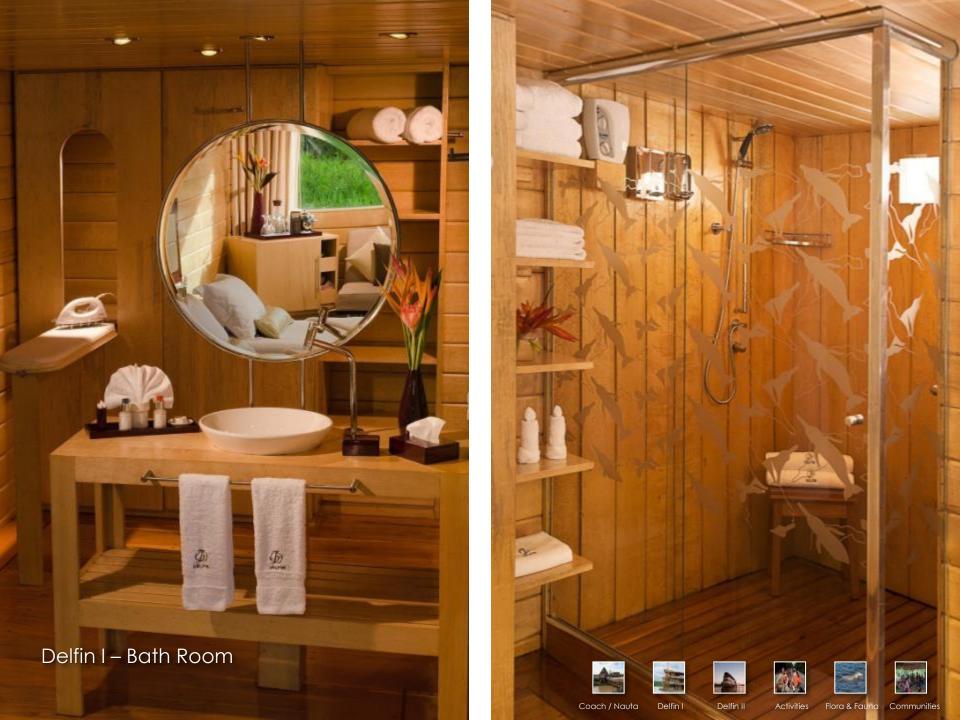

#### Delfin I

- 2 Master Suites
- 2 Deluxe Master Suites (with plunge pool)
- Dining area, lounge & bar
- 12 Crew members for 8 passengers