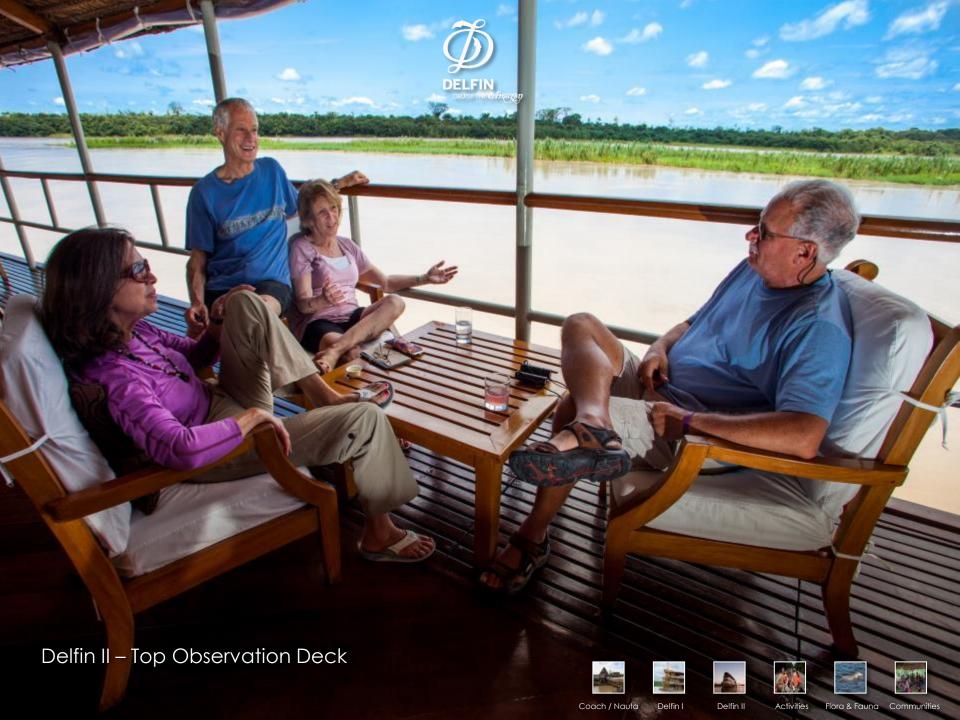

#### Delfin II:

- 10 Suites
- 4 Master Suites
- Dining area, lounge, bar, Lecture room, Excercise room & Massage room
- 18 Crew members for 28 passengers