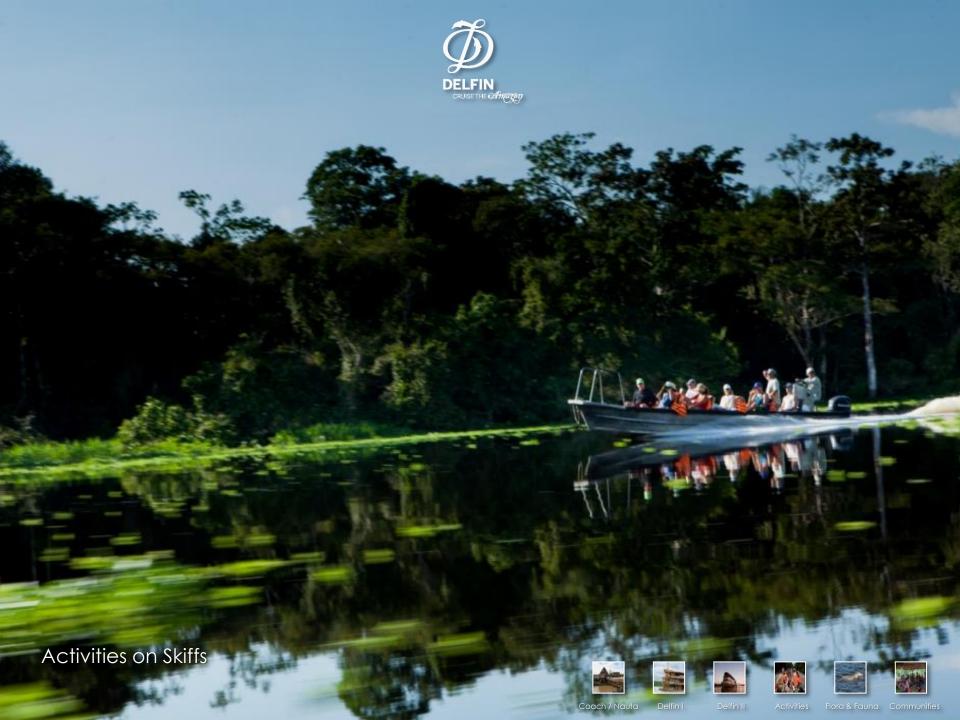

## Delfin I, Activities:

- Hiking
- Birdwatching
- Night safari
- Swiming near pink river dolphins
- Visiting local villages
- Fishing
- Sport fishing (charters only)
- Kayaking
- Kids activities
- Stand Up Paddle boarding
- Canopy Walking

# Delfin II, Activities:

- Hiking
- Birdwatching
- Night safari
- Swiming near pink river dolphins
- Visiting local villages
- Fishing
- Sport fishing (charters only)
- Kayaking
- Kids activities
- Stand Up Paddle boarding