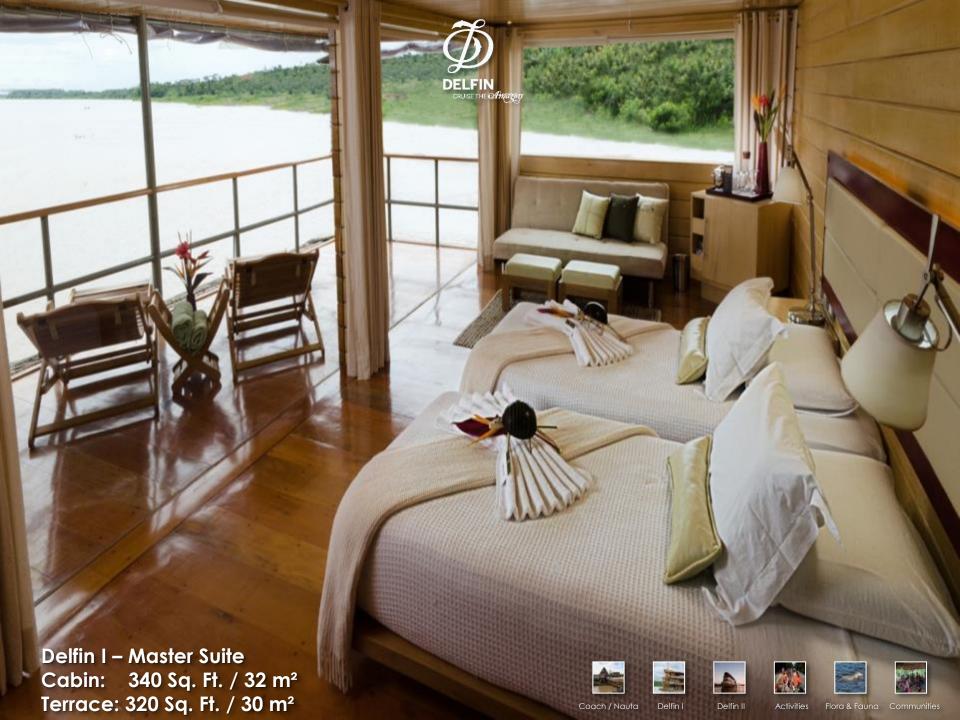

#### Delfin I

- 2 Master Suites
- 2 Deluxe Master Suites (with plunge pool)
- Dining area, lounge & bar
- 12 Crew members for 8 passengers