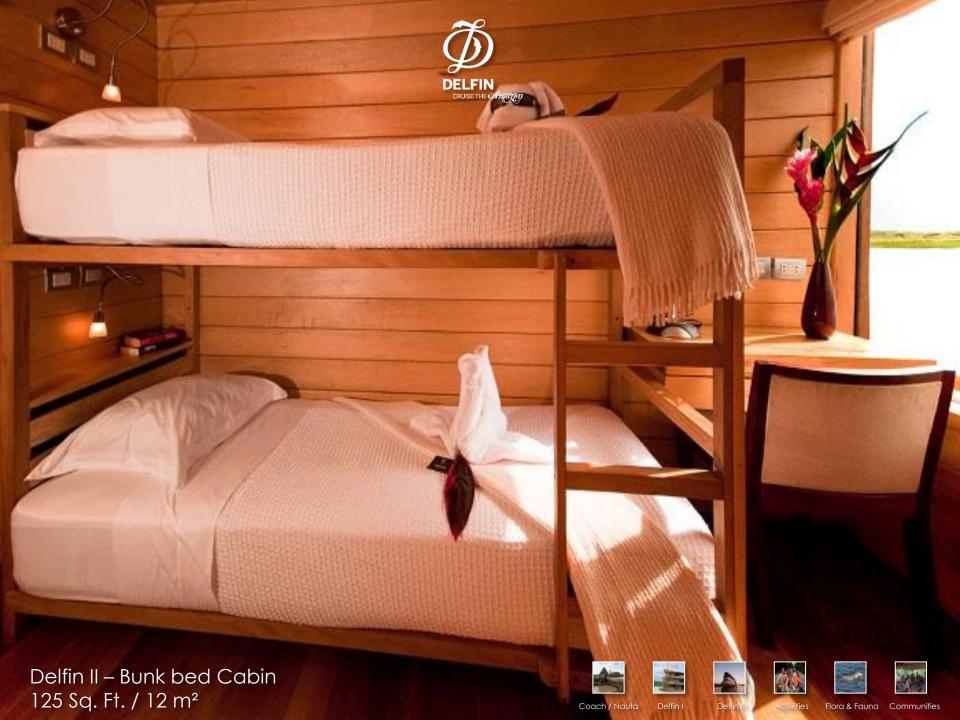

#### Delfin II:

- 10 Suites
- 4 Master Suites
- Dining area, lounge, bar, Lecture room, Excercise room & Massage room
- 18 Crew members for 28 passengers