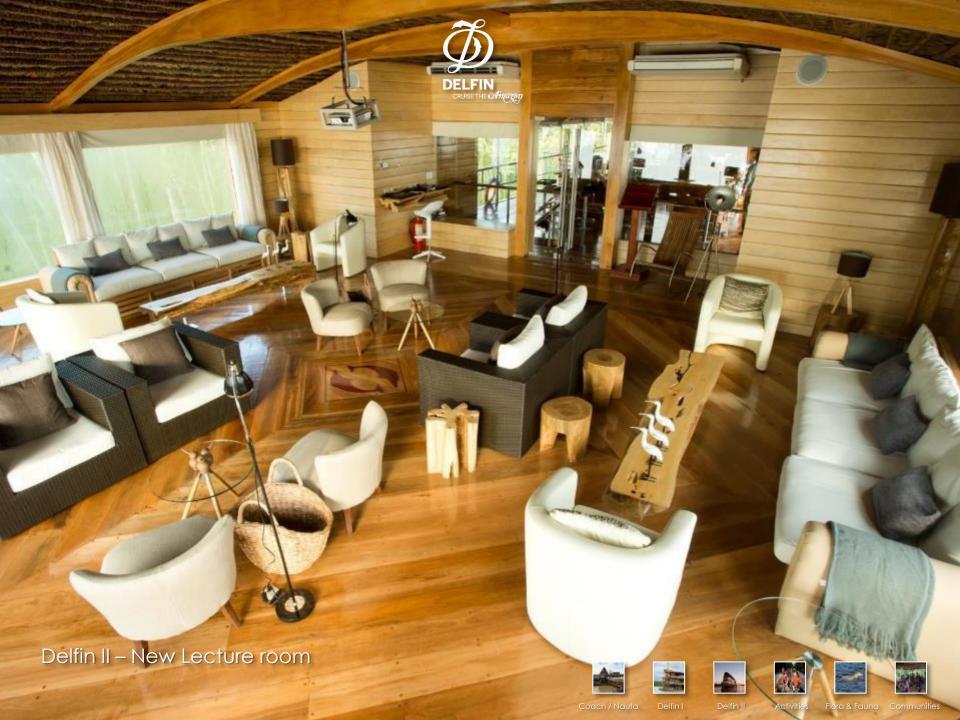

#### Delfin II:

- 10 Suites
- 4 Master Suites
- Dining area, lounge, bar, Lecture room, Excercise room & Massage room
- 18 Crew members for 28 passengers