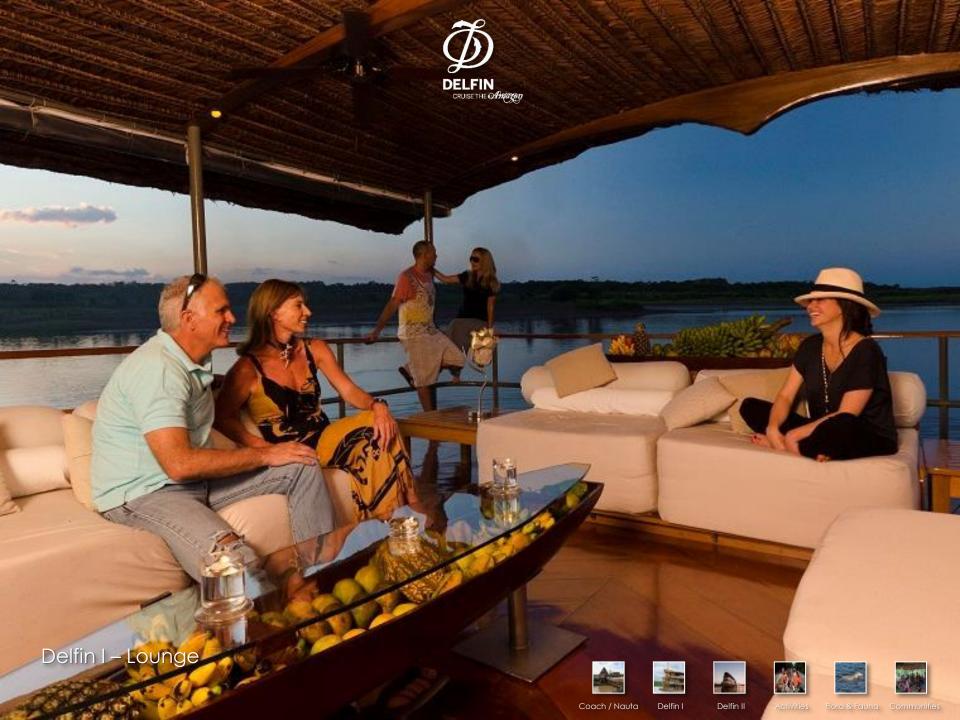

#### Delfin I

- 2 Master Suites
- 2 Deluxe Master Suites (with plunge pool)
- Dining area, lounge & bar
- 12 Crew members for 8 passengers