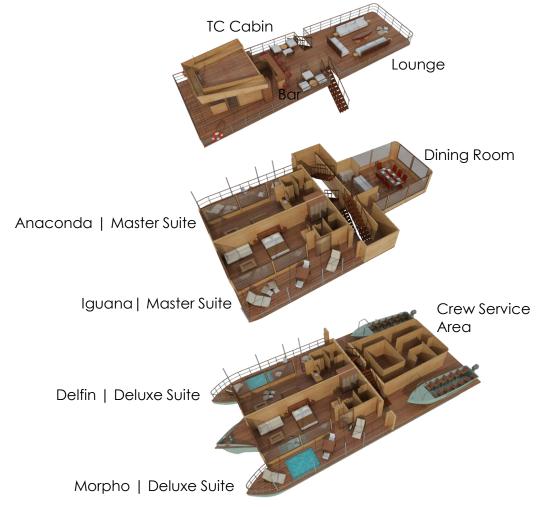

## Delfín I – Deck Plan

TOP OBSERVATION DECK

**UPPER DECK** 

MAIN DECK

Delfin II

Coach / Nauta

Delfin I

Activities Flora & Fauna Communities

#### Delfin I

- 2 Master Suites
- 2 Deluxe Master Suites (with plunge pool)
- Dining area, lounge & bar
- 12 Crew members for 8 passengers